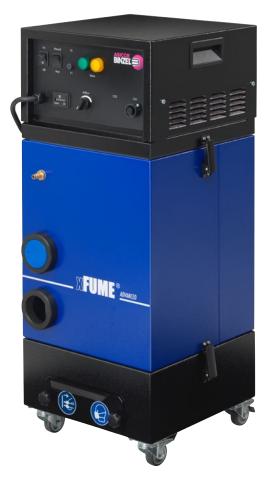

# xFUME® ADVANCED Powerful extraction system for up to two manual welding workstations

### Ideally suited for xFUME® extraction torches

In combination with ABICOR BINZEL fume extraction torches, the mobile extraction system xFUME® ADVANCED extracts welding fumes directly where they arise.

### **xFUME® ADVANCED** Detail