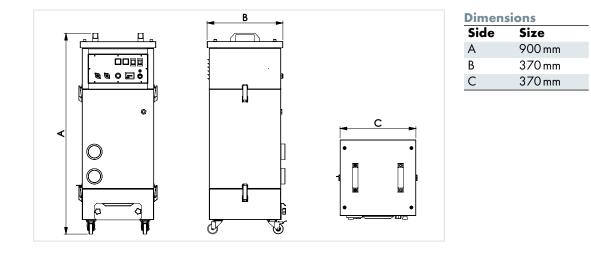

#### **Filter**

| Туре             | Order no.  |
|------------------|------------|
| Cartridge filter | 601.0111.1 |

**Dimensions** 